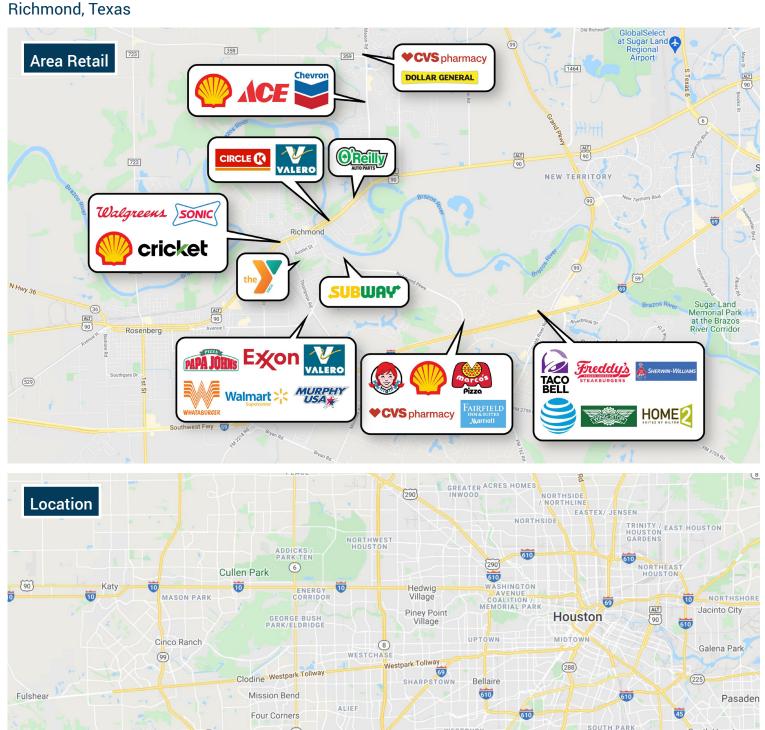

## Primary Retail Trade Area • Retail Market Profile

Richmond, Texas

| Population                     |         | Age                      |        |
|--------------------------------|---------|--------------------------|--------|
| 2010                           | 109,697 | 0 - 9 Years              | 14.41% |
| 2021                           | 147,465 | 10 - 17 Years            | 12.66% |
| 2026                           | 159,842 | 18 - 24 Years            | 9.21%  |
| Educational Attainment (%)     |         | 25 - 34 Years            | 11.66% |
| Graduate or Professional       |         | 35 - 44 Years            | 15.29% |
| Degree                         | 12.30%  | 45 - 54 Years            | 13.25% |
| Bachelors Degree               | 20.91%  | 55 - 64 Years            | 10.75% |
| Associate Degree               | 7.71%   | 65 and Older             | 12.77% |
| Some College                   | 20.06%  | Median Age               | 36.43  |
| High School Graduate (GED)     | 24.52%  | Average Age              | 36.67  |
| Some High School, No<br>Degree | 7.30%   | Race Distribution (%)    |        |
| Less than 9th Grade            | 7.18%   | White                    | 56.20% |
|                                |         | Black/African American   | 16.53% |
| Income                         |         | American Indian/Alaskan  | 0.44%  |
| Average HH                     | 103,948 | Asian                    | 9.98%  |
| Median HH                      | 72,798  | Native Hawaiian/Islander | 0.04%  |
| Per Capita                     | 34,971  | Other Race               | 13.47% |
|                                |         | Two or More Races        | 3.33%  |
|                                |         | Hispanic                 | 38.83% |
|                                | 1       |                          |        |

## Primary Retail Trade Area • Retail Market Profile

Missouri City

Fifth Street

Meadows Place

NEW TERRITORY Sugar Land

(99)

Pecan Grove

ALT 90

WESTBURY

SOUTHWEST

South Houston

EDGEBROOK

SUNNYSIDE SOUTHEAST HOUSTON

Sam Houston Tollway

SOUTH ACRES / CRESTMONT PARK