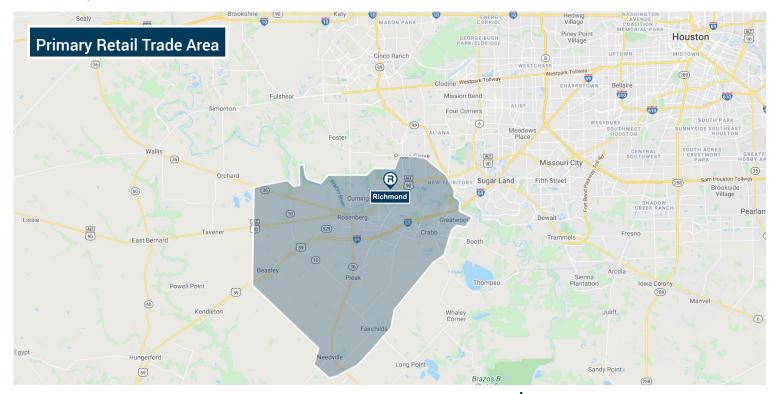

## Primary Retail Trade Area • Retail Market Profile

Richmond, Texas

| Population                     |         | Age                      |        |
|--------------------------------|---------|--------------------------|--------|
| 2010                           | 109,697 | 0 - 9 Years              | 14.41% |
| 2021                           | 147,465 | 10 - 17 Years            | 12.66% |
| 2026                           | 159,842 | 18 - 24 Years            | 9.21%  |
| Educational Attainment (%)     |         | 25 - 34 Years            | 11.66% |
| Graduate or Professional       |         | 35 - 44 Years            | 15.29% |
| Degree                         | 12.30%  | 45 - 54 Years            | 13.25% |
| Bachelors Degree               | 20.91%  | 55 - 64 Years            | 10.75% |
| Associate Degree               | 7.71%   | 65 and Older             | 12.77% |
| Some College                   | 20.06%  | Median Age               | 36.43  |
| High School Graduate (GED)     | 24.52%  | Average Age              | 36.67  |
| Some High School, No<br>Degree | 7.30%   | Race Distribution (%)    |        |
| Less than 9th Grade            | 7.18%   | White                    | 56.20% |
|                                |         | Black/African American   | 16.53% |
| Income                         |         | American Indian/Alaskan  | 0.44%  |
| Average HH                     | 103,948 | Asian                    | 9.98%  |
| Median HH                      | 72,798  | Native Hawaiian/Islander | 0.04%  |
| Per Capita                     | 34,971  | Other Race               | 13.47% |
|                                |         | Two or More Races        | 3.33%  |
|                                |         | Hispanic                 | 38.83% |
|                                | 1       |                          |        |

## Primary Retail Trade Area • Retail Market Profile

Missouri City

Fifth Street

Meadows Place

NEW TERRITORY Sugar Land

(99)

Pecan Grove

ALT 90

WESTBURY

SOUTHWEST

South Houston

EDGEBROOK

SUNNYSIDE SOUTHEAST HOUSTON

Sam Houston Tollway

SOUTH ACRES / CRESTMONT PARK